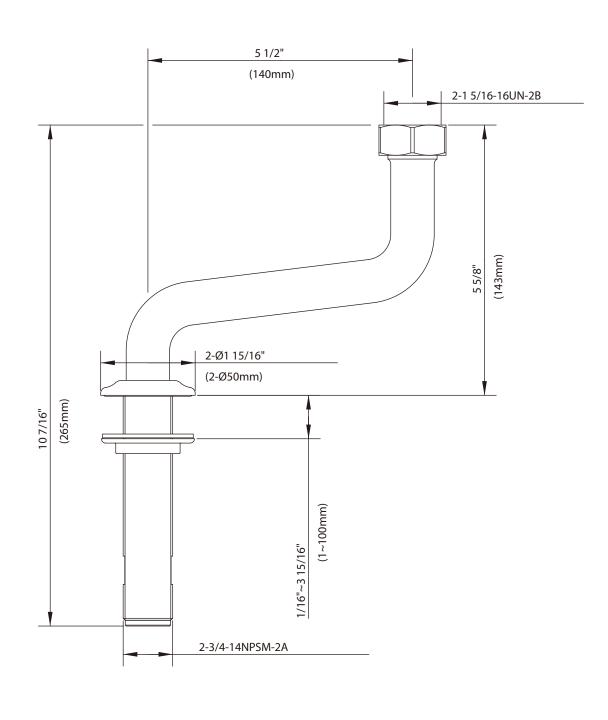

DIMENSIONAL DATA SHEET DATE: 06 November 2013 No: A66G262 C1-2665 EXTENDED LEGS FOR BATH SHOWER MIXER (1 PAIR)

DIMENSIONS IN INCHES & MILLIMETRES