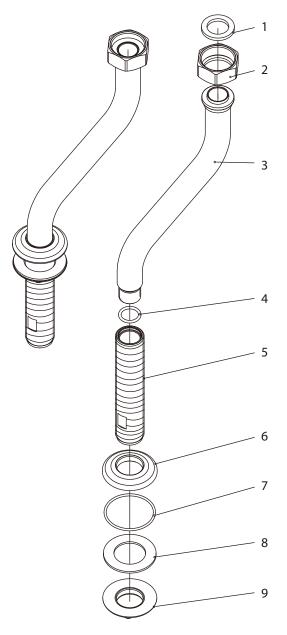

## C1-2665

EXTENDED LEGS FOR BATH SHOWER MIXER (1 PAIR)

| 1 | Oil seal (068025) | 6 | Escutcheon (071457) |
|---|-------------------|---|---------------------|
| 2 | Nut (009342)      | 7 | O-ring (072057N)    |
| 3 | Leg (020205)      | 8 | Oil seal (010017)   |
| 4 | O-ring (004010N)  | 9 | Nut (054037)        |
| 5 | Shank (014648)    |   |                     |